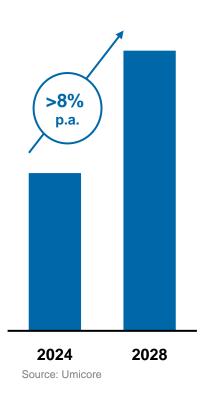

### Core 2028 ambitions – Specialty Materials

Revenue in 2028

~ € 600m

Adj. EBITDA margin in 2028

> 20%

ROCE in 2028

> 12.5%

**CAPEX 2025 - 2028:** < € 200m