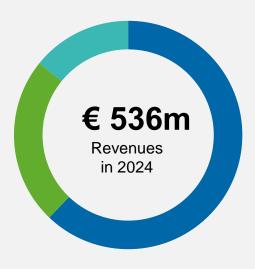

### Core 2028 ambitions – Specialty Materials

Revenue in 2028

~ € 600m

Adj. EBITDA margin in 2028

> 20%

ROCE in 2028

> 12.5%

**CAPEX 2025 - 2028:** < € 200m